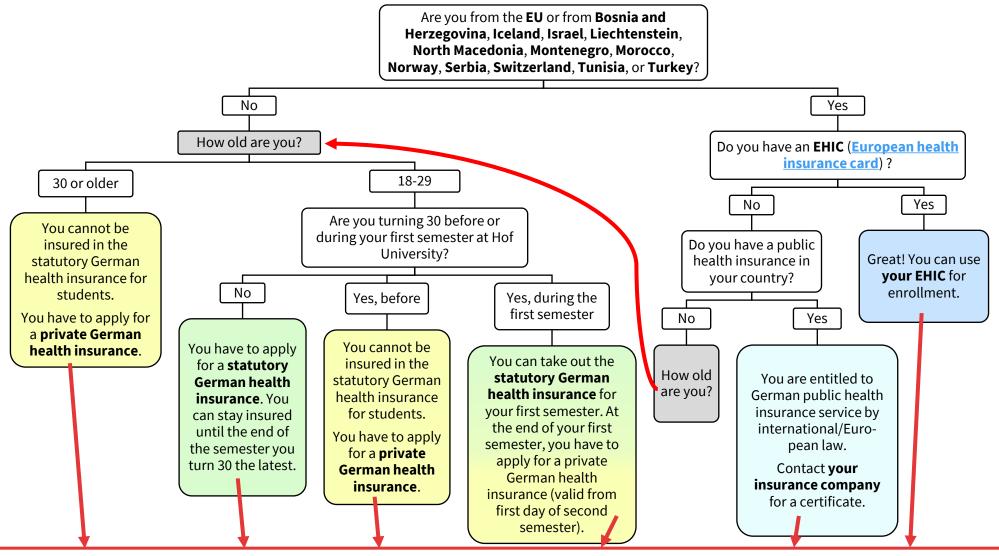

## What kind of health insurance will be accepted for enrollment?

**ALL** students must **contact a public German health insurance provider** and **inform them about** their prospective **enrollment** at Hof University. You either:

- Submit your private insurance certificate/details for approval. For this, you can **contact ANY German statutory health insurance provider**, as all have to accept your information. OR
- Take out a statutory German student insurance. For this, <u>please contact the statutory health insurance provider of your choice</u> (many of our students opt for <u>AOK</u> or <u>TK</u>). The respective German statutory health insurance company will inform the university about your insurance status. Only after the university received your information from the health insurance company, you can be enrolled. <u>Please do NOT send your insurance documents to the university!</u>